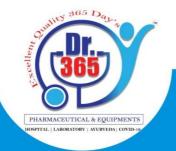

### BRAND : GE BrightSpeed 16 CT

16 slice CT Scan System with Standard Accessories Year of Manufacture: December, 2012 GE Bright Speed 16 with New Tube changed (Performix) in April, 2020 with Tube: 124,918 scan seconds as of 13th January, 2021