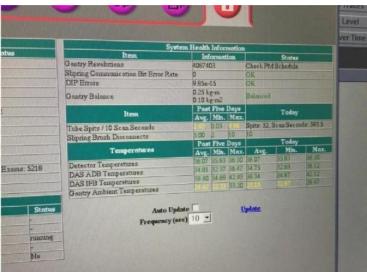

### BRAND : GE BrightSpeed 16 CT

16 slice CT Scan System with Standard Accessories Year of Manufacture: December, 2012 GE Bright Speed 16 with New Tube changed (Performix) in April, 2020 with Tube: 124,918 scan seconds as of 13th January, 2021