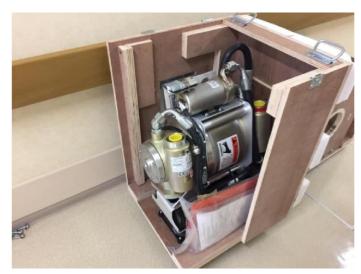

### BRAND : GE BrightSpeed 16 CT

16 slice CT Scan System with Standard Accessories Year of Manufacture: December, 2012 GE Bright Speed 16 with New Tube changed (Performix) in April, 2020 with Tube: 124,918 scan seconds as of 13th January, 2021