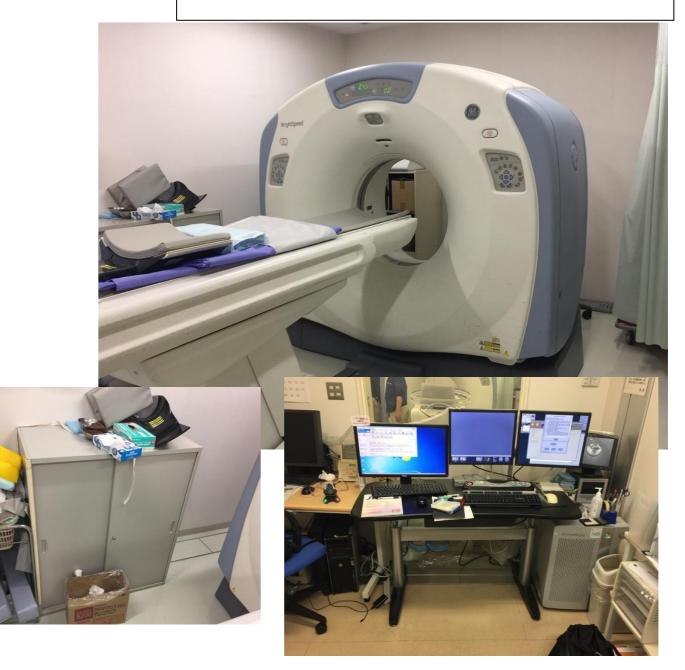

### BRAND : GE BrightSpeed 16 CT

16 slice CT Scan System with Standard Accessories Year of Manufacture: December, 2012 GE Bright Speed 16 with New Tube changed (Performix) in April, 2020 with Tube: 124,918 scan seconds as of 13th January, 2021