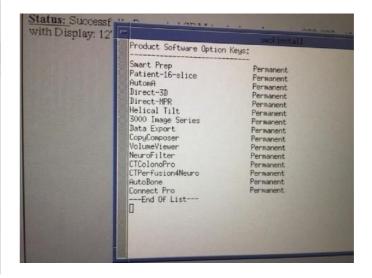

### BRAND : GE BrightSpeed 16 CT

16 slice CT Scan System with Standard Accessories Year of Manufacture: December, 2012 GE Bright Speed 16 with New Tube changed (Performix) in April, 2020 with Tube: 124,918 scan seconds as of 13th January, 2021